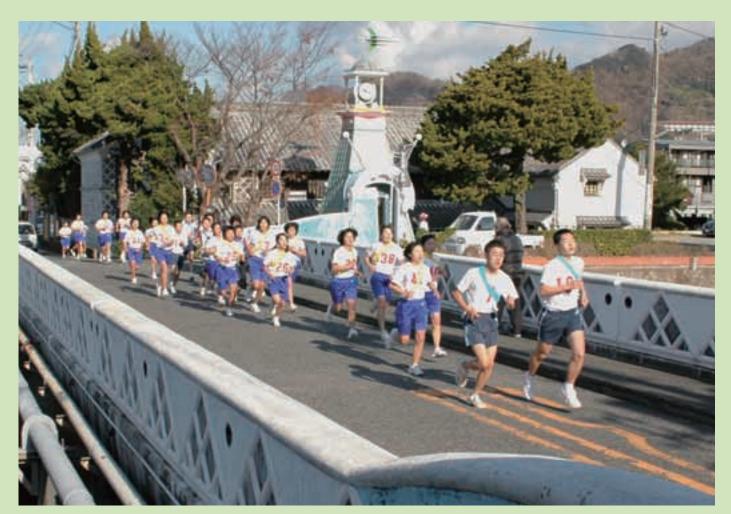

西風の中を元気に力走(史跡めぐり駅伝大会)

# 第4回定例会 (12月11日~12月12日)

- 第2回臨時会(11月13日)

# 議員研修報告 (常任委員会視察·賀茂郡議員研修会)

平成24年 第4回定例会

| 付する制度。当初3人を 支援サり150万円を5年間給 健康福 お農者に対し、1人当た なった なった ほう しんしょう しん | <b>万円減額となった理</b><br>ら<br>町年就農給付金が3<br>の助 |