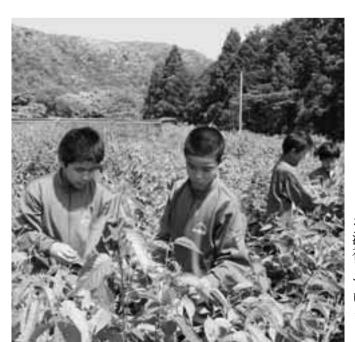

#### 問 農 業 振 興 に

て

である。

耕作者減少の一つの要因 かるようになったことも

#### 耕作放棄地 の 再 利 用 を

答

#### 屋 清 武 議員

現在の耕作面積は。 どにより、生産量が著し 全国1位であるが、最近 く減少していると聞く。 では、耕作者の高齢化な 当町の桜葉生産量は、

### (町長)

幅に減少している。昨年、 診の栽培面積となり、大 推計値となるが、桜葉生 面積であったが、平成22 19戸の農家で30分の栽培 産農家数は、平成12年に 正式な統計資料が無く 100戸の農家で20

> 査を行った結果では、10日本大学の学生が現地調 約を下回っているとのこ とである。

者の高齢化以外にも原因 問 があるのでは 生産量減少は、 耕作

## (産業建設課長)

が、平成18年に食品衛生 できなくなり、手間が掛 使用していた農薬が使用 法が改正され、それまで 廃業が大きな原因である 耕作者の高齢化による

今後も生産量日本一

究すべきでは。 を維持するため、 調査研

### (町長)

きるか考えていきたい。 町がどのように支援で

始めたが、 休耕地に桑の葉を栽培し (町長) 町内の有志によって 町の対応は。

えている。今後の活動を 作物として大きな可能性 解消や高齢化に伴う転換 栽培と同様に耕作放棄地 ことだが、 注視していく。 を秘めた取り組みだと考 独自で進めていくとの ハーブの試験