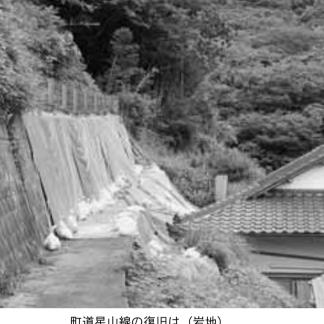

# 法面の急勾配造成が原因

答

木 源一 郎 議員

町道星山線の復旧は(岩地)

減することが当然ではな るので、 通常の15%としている。 当局は、個人の山が崩落 昨年4月に発生した町道 特殊事情があると思われ 事における自己負担金を 星山線崩落災害について、 した災害のため、復旧工 しかし、詳しく聞くと 岩地地区入口付近で 自己負担率を軽

押したことが今回の災害

ンクリート吹付け斜面を

被災住宅裏側のコ

において大きな原因では

#### (町長)

急で不安定化しやすい状 の原因は、 立になっているが、 況であったことが主な原 の造成の際、 被災者との調停が不成 同住宅建設時 切土勾配が 崩落

通常の自己負担率をお願 認められなかったため、 専門業者に調査を依頼し るとの主張については、 れ落ちたことが原因であ た結果、崩落の原因とは 道部岩地線から雨水が流 また、裏山上方の農道

問 裏山上方の農道道部

> 落ちた農道の砂が溜まっ ている。 には、雨水とともに流れ その証拠に擁壁の裏側

ればならないのでは。 当局は考えを変えなけ ( 町長)

技術的な裏付けの下、 らどうしようもない。 告書が提出されている。 それが違うと言われた 町は専門業者に委託し、 報

は起きる。 どが大量にある急斜面を ることは非常に難しい。 考え方を変える必要があ うと痕跡が明瞭ならば、 水が流れたことを特定す 専門業者でも見当違い ゴミや竹の切り株な 専門業者に委託しよ 事実をしっか

> り見て判断してはどうか。 (副町長)

住宅の直上にある町道星

岩地線からの雨水が被災

山線の山側に設置された

擁壁に溜まり、

地下を浸

皆様にも配布している。 る。この報告書は議員の 上で報告書を提出してい 応合理的な判断をした 専門家が現場を踏査し、

### 問 管理できる工法を

ないか。

答 施工可能な工法で

を被災者は望んでいる。 が入り管理しやすい工法 完成後、住宅との間に人 るテラセル工法ではなく について、当局が提案す つの原因である復旧工法 調停不成立のもう

のか。 所で施工した実例はある テラセル工法を狭い場

#### (町長)

いる。 少なく、 であり、 い工法のため、 狭い場所でも施工可能 水処理能力の高 家屋への影響も 提案して

ある。 建設課に現場写真なども 施工事例はあり、 産 業

般

鹊

平成25年7月18日

議会だより まつざき

第100号